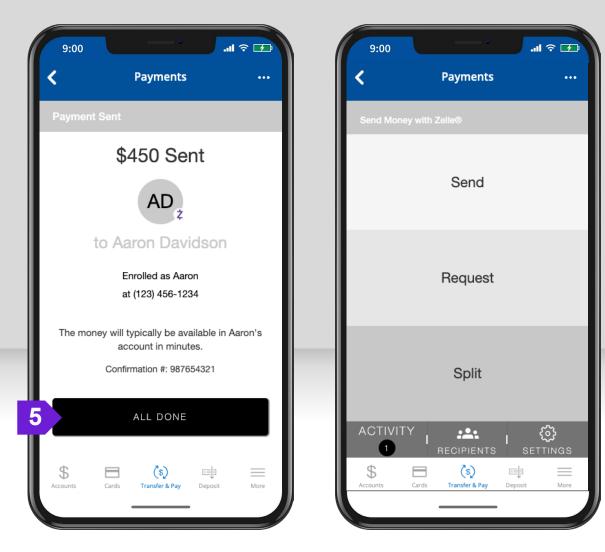

## **Żelle**<sup>°</sup> SEND – RECURRING PAYMENTS (1)

| 9:00 Payments                                           | € ⊋ ≎ In.<br>                           | 9:00                         | aıl ≎ 🕢 9;(<br>nts <b>&lt;</b>                             | 00<br>Payments                                                                                                                                                                                                               | - <b>€</b> \$ lh.<br> | 9:00<br><b>&lt;</b>                     | Payments                                                     | .al |
|---------------------------------------------------------|-----------------------------------------|------------------------------|------------------------------------------------------------|------------------------------------------------------------------------------------------------------------------------------------------------------------------------------------------------------------------------------|-----------------------|-----------------------------------------|--------------------------------------------------------------|-----|
| Select Recipient                                        | Cancel                                  | Enter Amount                 | Cancel                                                     | ect Date & Frequency                                                                                                                                                                                                         | Cancel                | Select Date                             | & Frequency                                                  | C   |
| Q Name, email, mobile #, acc                            | ount                                    | Senc                         | Frequ                                                      | y Month                                                                                                                                                                                                                      | ~                     | Frequency<br>Every Month                |                                                              |     |
| Add New Contact Recent Recipients                       |                                         | ES<br>Emily Sm               | Z Evel                                                     | time payment<br>ry Week<br><b>ry Month</b><br>ry Year                                                                                                                                                                        | _                     | Duration<br>Until I canc<br>Until I can |                                                              |     |
| AD 2<br>Aaron Davidson<br>(123) 456-1234 (614) 555-1212 | CB<br>2<br>Cathy Boyd<br>(416) 555-1122 | Enrolled as E                | Emily Even<br>Even<br>Even                                 | y 15 days<br>y 2 weeks<br>y 4 weeks                                                                                                                                                                                          |                       | Set Payme                               | ent Amount<br>er of Payments                                 |     |
| ES AB<br>Emily Smith<br>(555) 555-1234 amyb@sample      | DM<br>2<br>Dan Miller<br>(146) 555-1221 | 2 Send Today (one time)      | Change (?)                                                 | y 2 months<br>y 3 months<br>y 6 months<br>: business day of every month                                                                                                                                                      | h                     | <                                       | June 2023                                                    |     |
| All Recipients BW, Bethany Williams                     |                                         | Main Checking xxxx1234, Av   | Last           11           18           REVIEW         25 | business day of every workt           12         13         14         15         16         17           19         20         21         22         23         24           26         27         28         29         30 | 17                    |                                         | 5 7 8 9 10<br>3 14 15 16 17<br>20 21 22 23 24<br>27 28 29 30 |     |
| \$ E (\$)                                               | Deposit More                            | Accounts Cards Transfer & Pa | ☞                                                          | <b>(\$)</b> 🗉                                                                                                                                                                                                                | eposit More           | Accounts Car                            | ] (\$) =                                                     | +   |

# **Żelle**<sup>°</sup> SEND – RECURRING PAYMENTS (2)