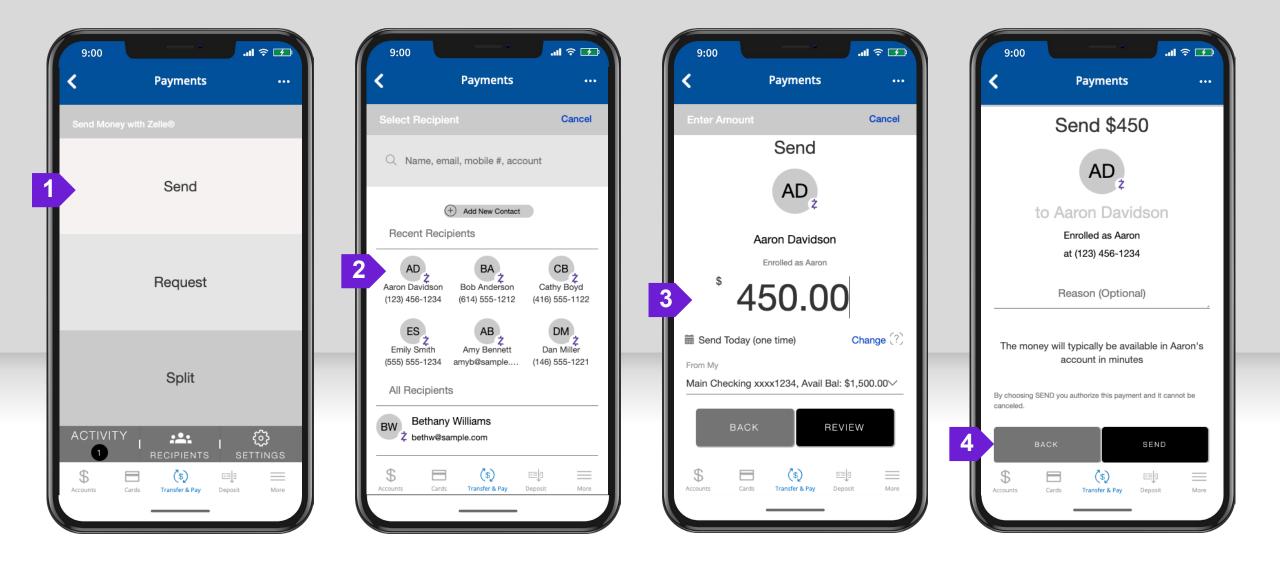

# **Żelle**<sup>°</sup> SEND MONEY IN NETWORK (1)

# **Żelle**<sup>®</sup> SEND MONEY IN NETWORK (2)