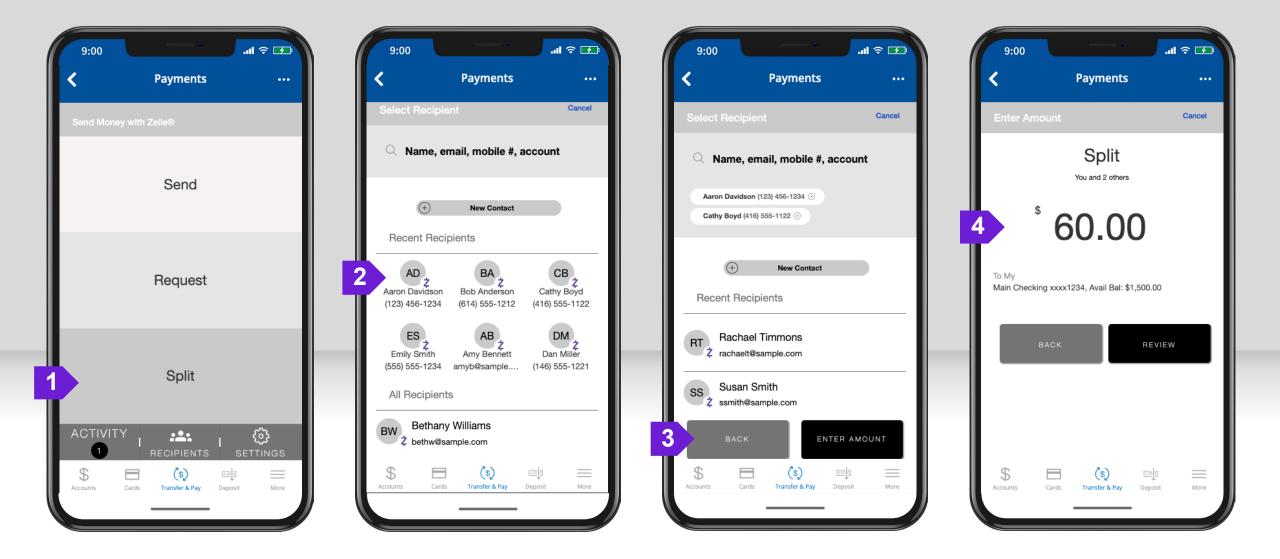

## **Żelle**<sup>®</sup> SPLIT EXPENSES (1)

### **Żelle**<sup>®</sup> SPLIT EXPENSES (2)