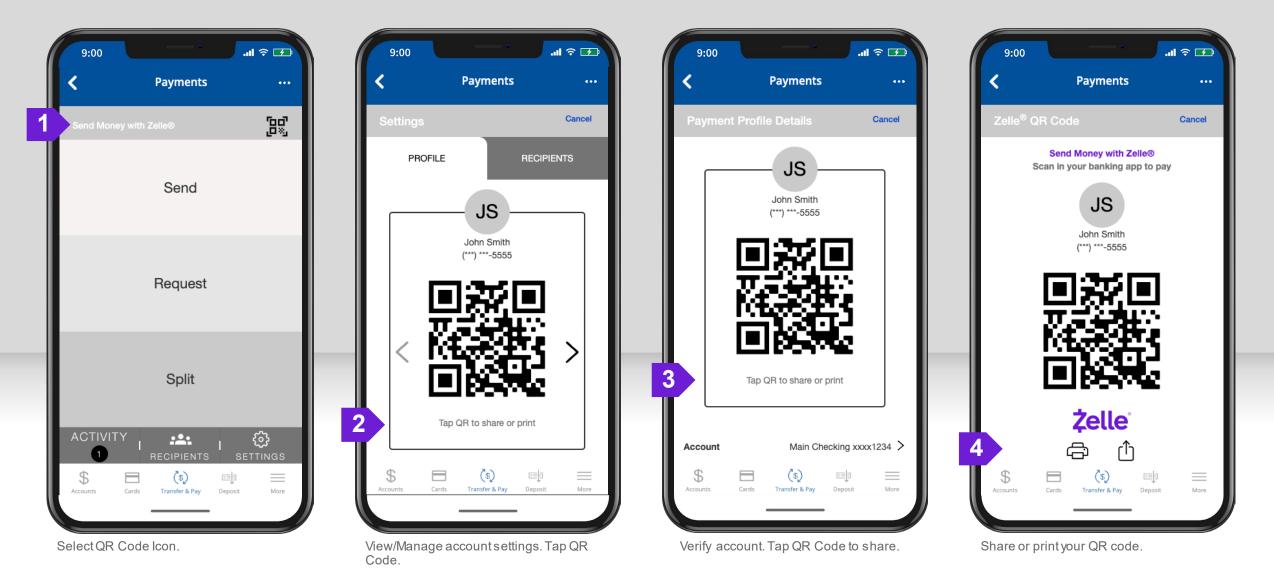

### **Żelle** QR CODE PROFILE

© 2023 Fiserv, Inc. or its affiliates. | Screenshots are for illustrative purposes only. Exact functionality may vary by financial institution.