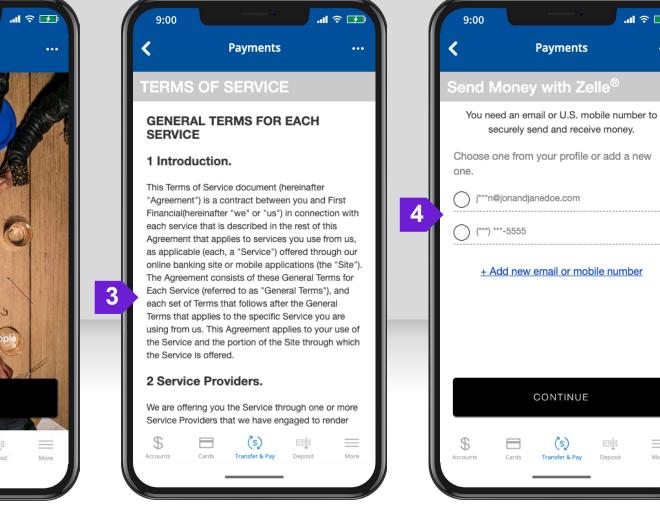

# **Żelle**<sup>°</sup> ENROLLMENT (2)

9:00 Payments By providing us with your telephone number (including a mobile telephone number) you consent to receiving calls and/or text ("SMS") messages from us or our service providers at that number, including those made by use of an automatic telephone dialing system ("ATDS"), for our everyday business purposes (including notices regarding your account or account activity, identity verification, or to prevent fraud). Please review our Privacy Policy for more information. Standard text messaging rates may apply based on your plan with your mobile phone carrier. CONTINUE \$ (\$) More Accounts Transfer & Pay Deposit