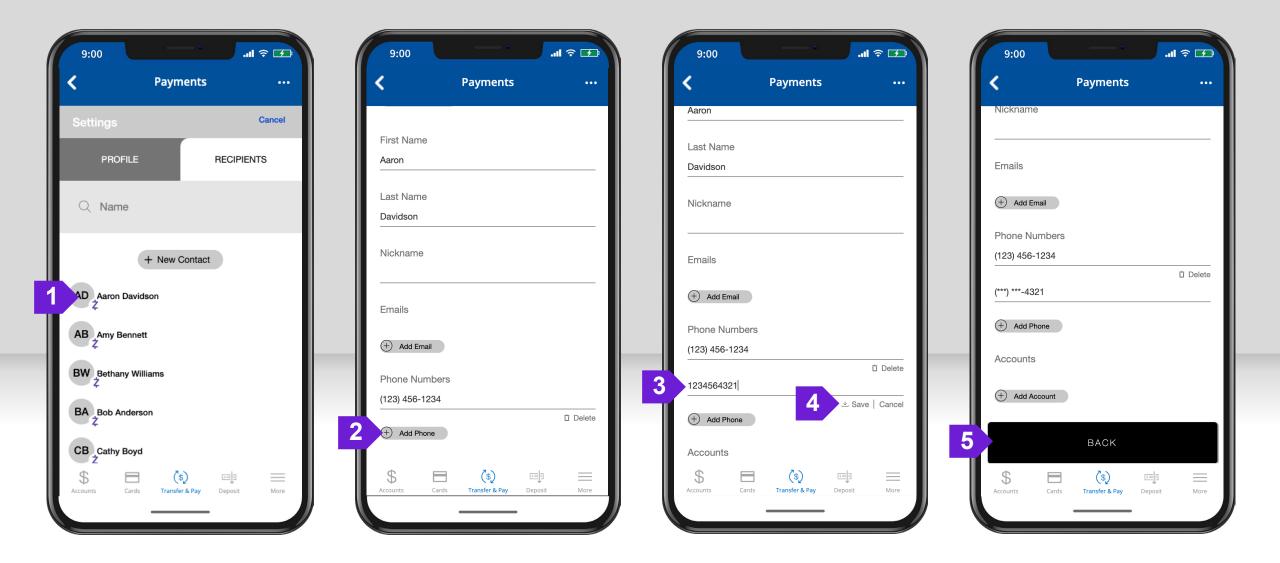

| Request Sent                        | Send Money with Zelle®                                                             |
| Requested \$30<br>CB <sub>z</sub>   | Send                                                                               |
| from Cathy Boyd @ (416) 555-1122    | Request                                                                            |
|                                     | Split                                                                              |
| S Cards Transfer & Pay Deposit More | ACTIVITY<br>RECIPIENTS SETTINGS<br>S<br>Accounts Cards Transfer & Pay Deposit More |

## **Żelle**<sup>®</sup> SPLIT EXPENSES (1)



### **Żelle**<sup>®</sup> SPLIT EXPENSES (2)



### **Żelle** MANAGING PROFILE



### **Żelle**<sup>®</sup> MANAGING CONTACTS



### **Żelle** QR CODE PROFILE



© 2023 Fiserv, Inc. or its affiliates. | Screenshots are for illustrative purposes only. Exact functionality may vary by financial institution.

# **Żelle**<sup>®</sup> SEND MONEY WITH QR CODE (1)



# **Żelle**<sup>®</sup> SEND MONEY WITH QR CODE (2)



Select Send. Read the Fraud Reminder Pop-up. Select Next.

## **Żelle**<sup>®</sup> VIEW QR CODE IN REQUEST



Select the QR Code you'd like to use and print or share it to get paid through Zelle<sup>®</sup>.

# **Żelle**<sup>®</sup> READY CONTACTS



The Zelle<sup>®</sup> ready contacts from your device will be automatically added to your recipients list.