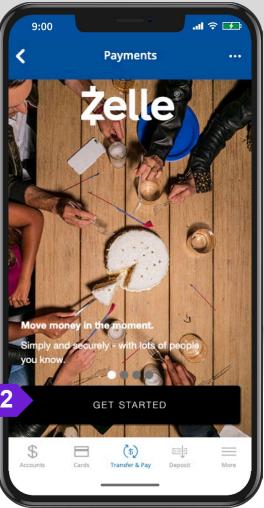

# **Żelle**<sup>®</sup> ENROLLMENT (1)

| Edit                                                                                          | Accounts                                                              |   |
|-----------------------------------------------------------------------------------------------|-----------------------------------------------------------------------|---|
| Eur                                                                                           | Hossanto                                                              |   |
| Primary Checking                                                                              | \$5,987.91                                                            | > |
| *1234                                                                                         | Avail bal \$5,547.55                                                  |   |
| Savings                                                                                       | \$22,170.55                                                           |   |
| *5678                                                                                         | Avail bal \$22,170.55                                                 |   |
| Secondary Savings                                                                             | \$35,170.00                                                           |   |
| *1011                                                                                         | Avail bal \$35,170.00                                                 | / |
| Car Loan                                                                                      | \$5,006.56                                                            |   |
|                                                                                               |                                                                       |   |
| *9999                                                                                         |                                                                       | 7 |
| Show all my accounts                                                                          |                                                                       | > |
| Show all my accounts                                                                          | S<br>Make buying your ne<br>affordable and hassle-free<br>Get Started | > |
| Show all my accounts                                                                          | Make buying your new<br>affordable and hassle free<br>Get Started     | > |
| Show all my accounts                                                                          | Make buying your new<br>affordable and hassle-free<br>Get Started     |   |
| Show all my accounts<br>Show all my accounts<br>COUCK LINKS<br>COUCK LINKS<br>Send money with | Make buying your ne<br>affordable and hassle-free<br>Get Started      |   |
| Show all my accounts                                                                          | Make buying your ne<br>affordable and hassle-free<br>Get Started      |   |