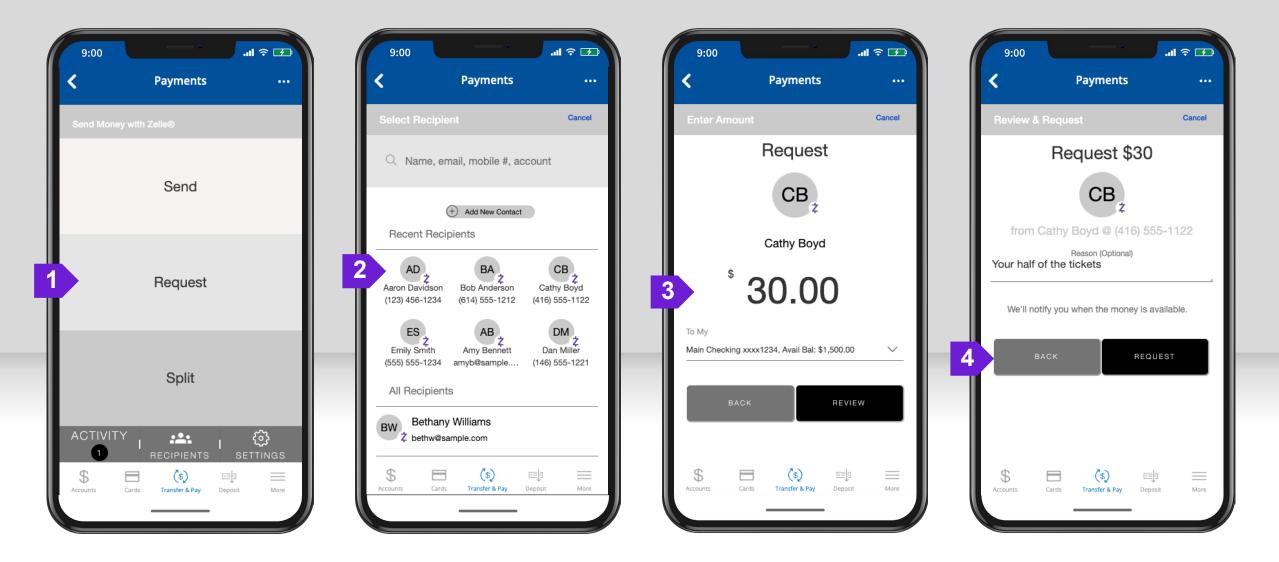

## **Żelle**<sup>®</sup> SPLIT EXPENSES (1)

### **Żelle**<sup>®</sup> SPLIT EXPENSES (2)