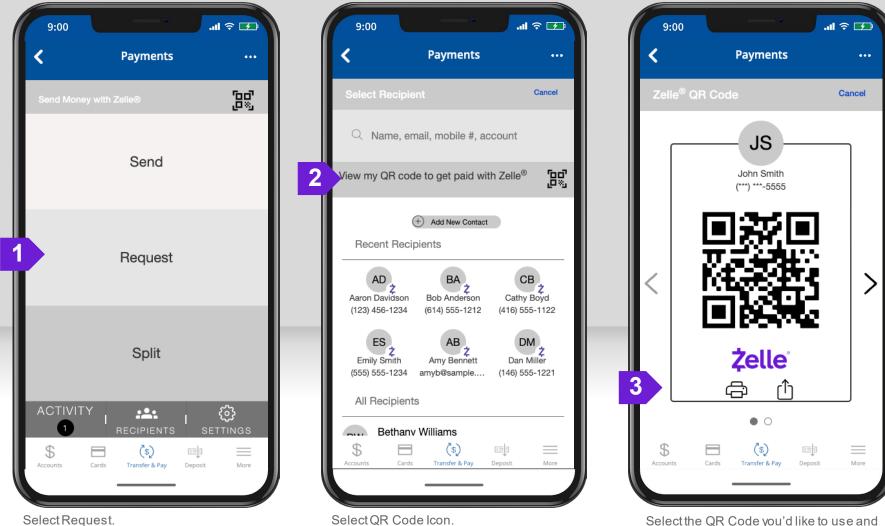

## **Żelle**<sup>®</sup> VIEW QR CODE IN REQUEST

Select the QR Code you'd like to use and print or share it to get paid through Zelle<sup>®</sup>.