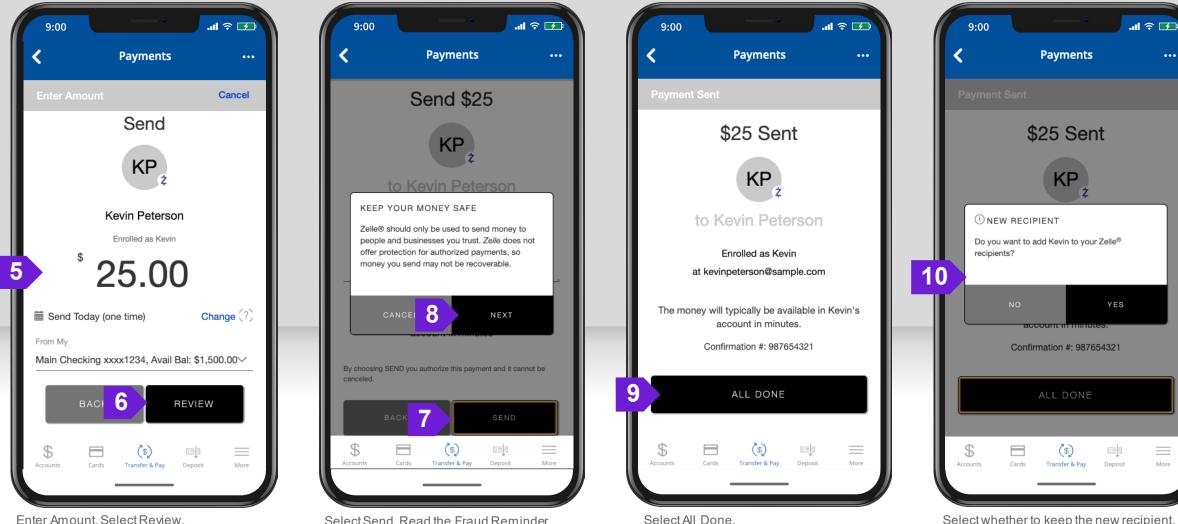

# **Żelle**<sup>®</sup> SEND MONEY WITH QR CODE (2)

Select Send. Read the Fraud Reminder Pop-up. Select Next.