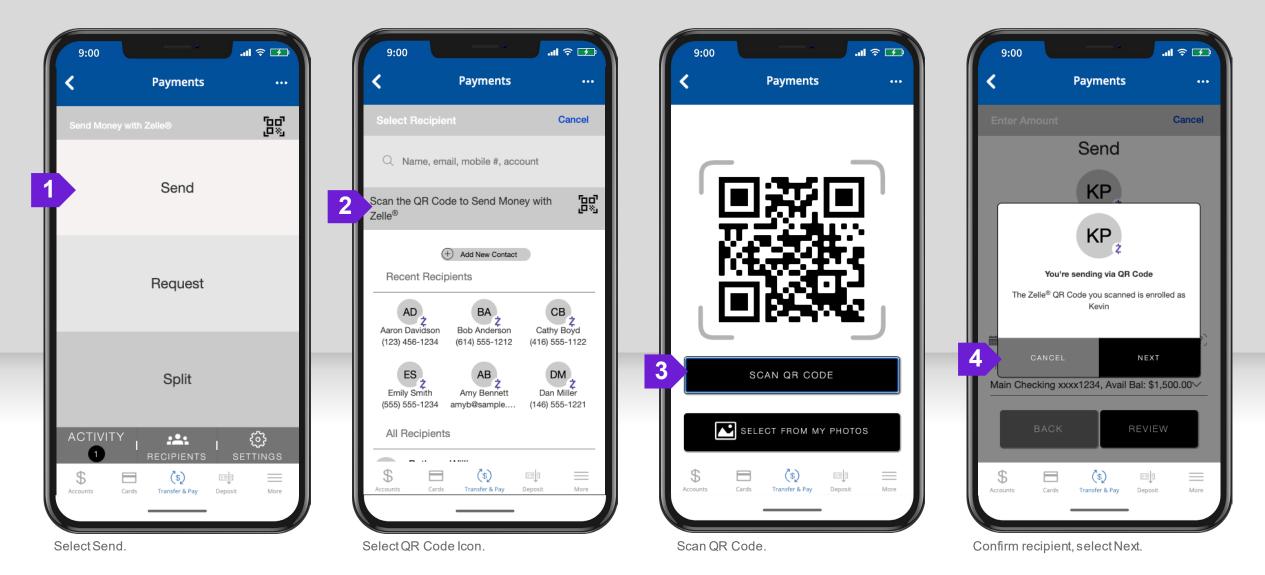

# **Żelle**<sup>®</sup> SEND MONEY WITH QR CODE (1)

# **Żelle**<sup>®</sup> SEND MONEY WITH QR CODE (2)

Select Send. Read the Fraud Reminder Pop-up. Select Next.