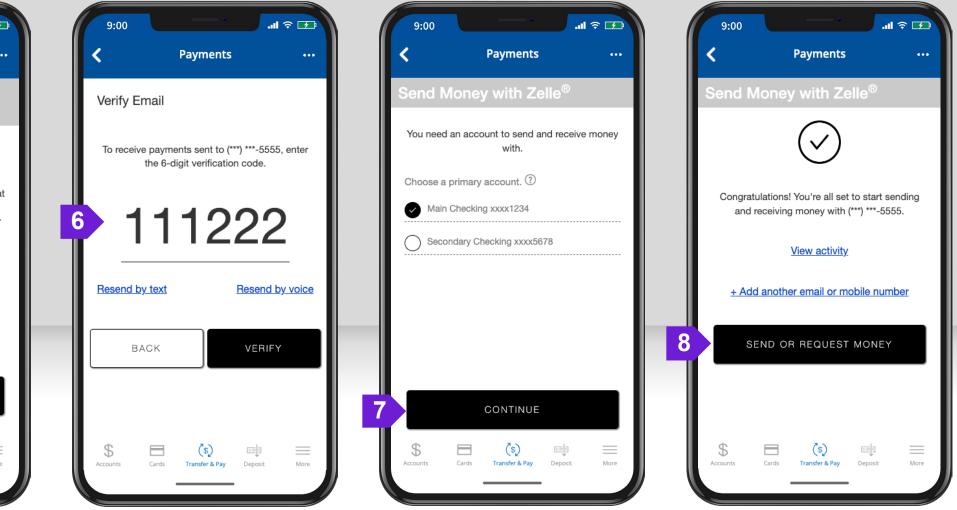

# **Żelle**<sup>°</sup> SEND MONEY IN NETWORK (1)

# **Żelle**<sup>®</sup> SEND MONEY IN NETWORK (2)