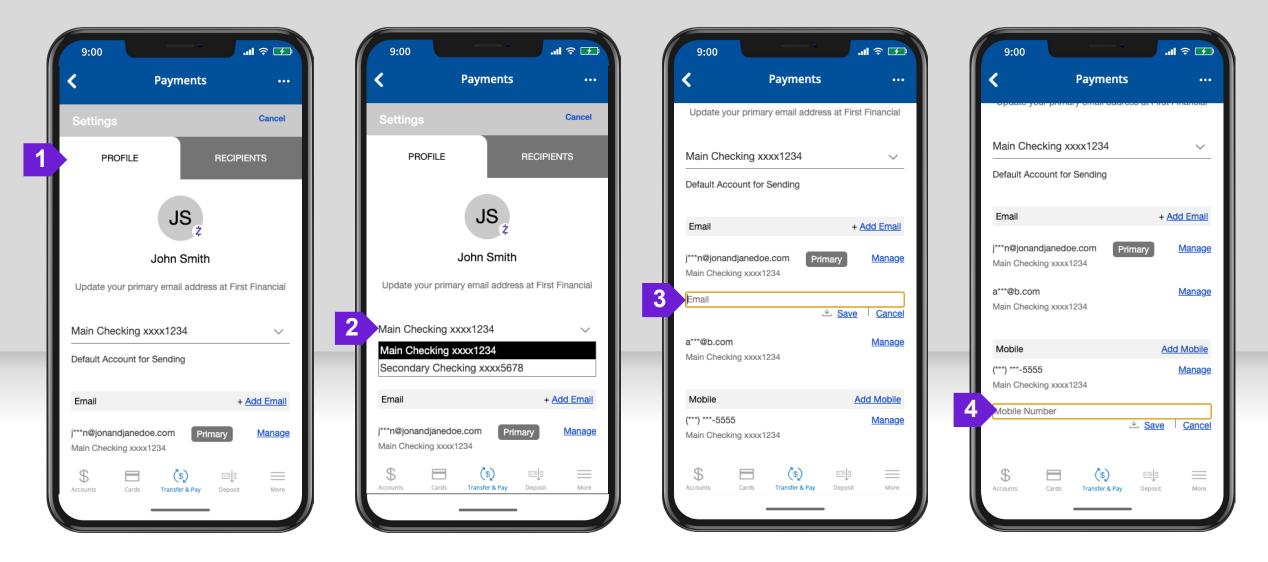

|
| Request Sent                        | Send Money with Zelle®                                                             |
| Requested \$30<br>CB <sub>z</sub>   | Send                                                                               |
| from Cathy Boyd @ (416) 555-1122    | Request                                                                            |
|                                     | Split                                                                              |
| S Cards Transfer & Pay Deposit More | ACTIVITY<br>RECIPIENTS SETTINGS<br>S<br>Accounts Cards Transfer & Pay Deposit More |

## **Żelle**<sup>®</sup> SPLIT EXPENSES (1)



### **Żelle**<sup>®</sup> SPLIT EXPENSES (2)



### **Żelle** MANAGING PROFILE



### **Żelle**<sup>®</sup> MANAGING CONTACTS



### **Żelle** QR CODE PROFILE



© 2023 Fiserv, Inc. or its affiliates. | Screenshots are for illustrative purposes only. Exact functionality may vary by financial institution.

# **Żelle**<sup>®</sup> SEND MONEY WITH QR CODE (1)



# **Żelle**<sup>®</sup> SEND MONEY WITH QR CODE (2)



Select Send. Read the Fraud Reminder Pop-up. Select Next.

## **Żelle**<sup>®</sup> VIEW QR CODE IN REQUEST



Select the QR Code you'd like to use and print or share it to get paid through Zelle<sup>®</sup>.

# **Żelle**<sup>®</sup> READY CONTACTS



The Zelle<sup>®</sup> ready contacts from your device will be automatically added to your recipients list.