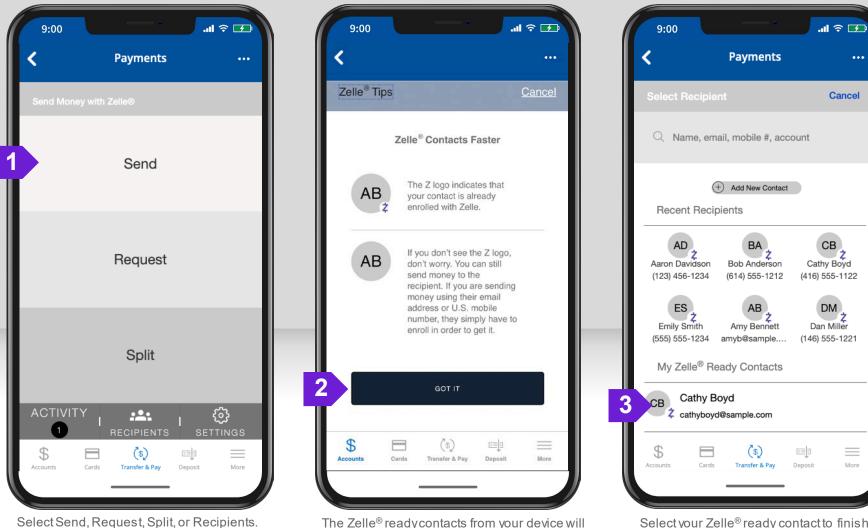

# **Żelle**<sup>®</sup> READY CONTACTS

The Zelle<sup>®</sup> ready contacts from your device will be automatically added to your recipients list.