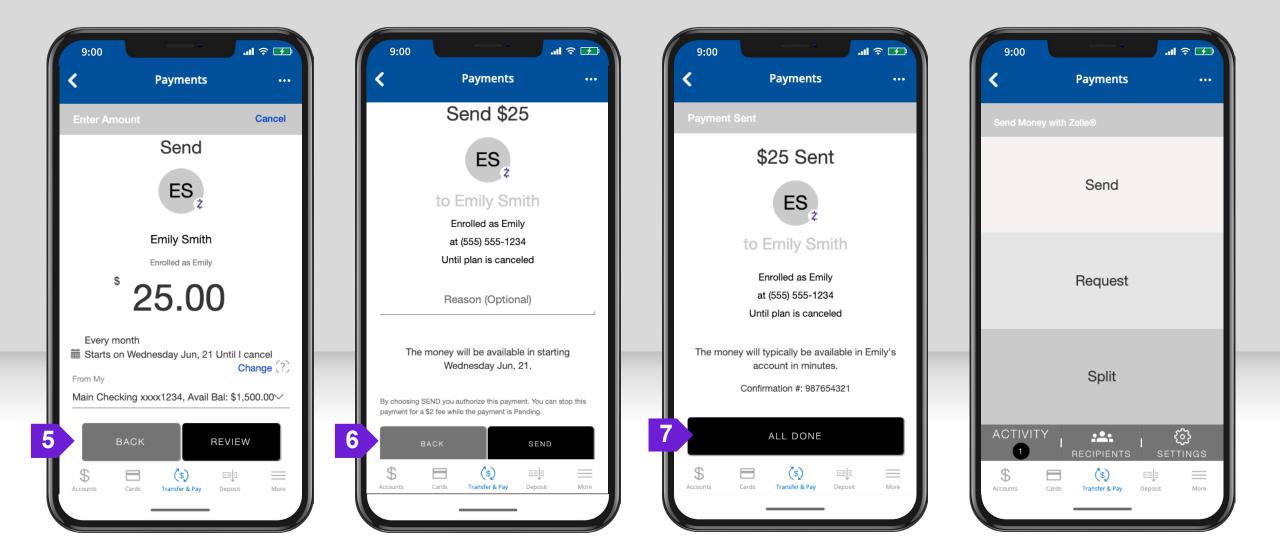

# **Żelle**<sup>°</sup> REQUEST MONEY (1)

# **Żelle**<sup>®</sup> REQUEST MONEY (2)

| . <b>1</b> ≎ III.                   | 9:00 <b></b>                                                                       |
|-------------------------------------|------------------------------------------------------------------------------------|
| K Payments ····                     | K Payments ····                                                                    |
| Request Sent                        | Send Money with Zelle®                                                             |
| Requested \$30<br>CB <sub>z</sub>   | Send                                                                               |
| from Cathy Boyd @ (416) 555-1122    | Request                                                                            |
|                                     | Split                                                                              |
| S Cards Transfer & Pay Deposit More | ACTIVITY<br>RECIPIENTS SETTINGS<br>S<br>Accounts Cards Transfer & Pay Deposit More |