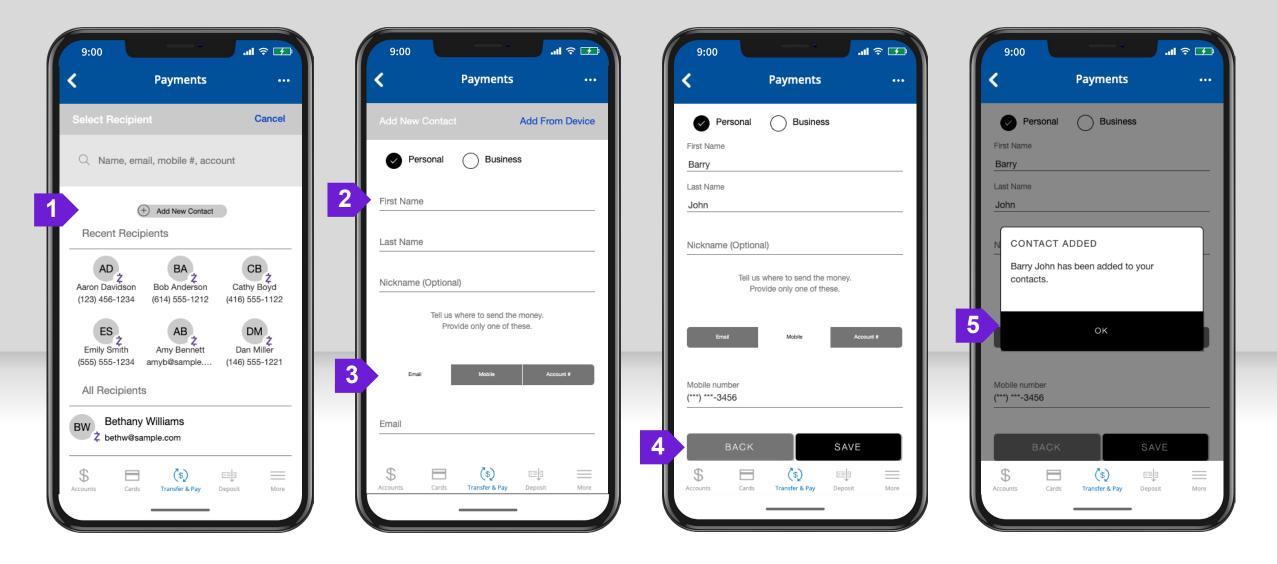

ing your ne<br>affordable and hassle-free<br>Get Started      |   |





.... 🗢 🗾

More

Deposit

# **Żelle**<sup>°</sup> ENROLLMENT (2)

9:00 Payments By providing us with your telephone number (including a mobile telephone number) you consent to receiving calls and/or text ("SMS") messages from us or our service providers at that number, including those made by use of an automatic telephone dialing system ("ATDS"), for our everyday business purposes (including notices regarding your account or account activity, identity verification, or to prevent fraud). Please review our Privacy Policy for more information. Standard text messaging rates may apply based on your plan with your mobile phone carrier. CONTINUE \$ (\$) More Accounts Transfer & Pay Deposit

5



### **Żelle**° ADD A CONTACT



# **Żelle**<sup>°</sup> SEND MONEY IN NETWORK (1)



# **Żelle**<sup>®</sup> SEND MONEY IN NETWORK (2)



## **Żelle**<sup>°</sup> SEND – RECURRING PAYMENTS (1)

| 9:00 Payments                                           | € ⊋ ≎ In.<br>                           | 9:00                         | aıl ≎ 🕢 9;(<br>nts <b>&lt;</b>                             | 00<br>Payments                                                                                                                                                                                                               | - <b>€</b> \$ lh.<br> | 9:00<br><b>&lt;</b>                     | Payments                                                     | .al |
|---------------------------------------------------------|-------------------------